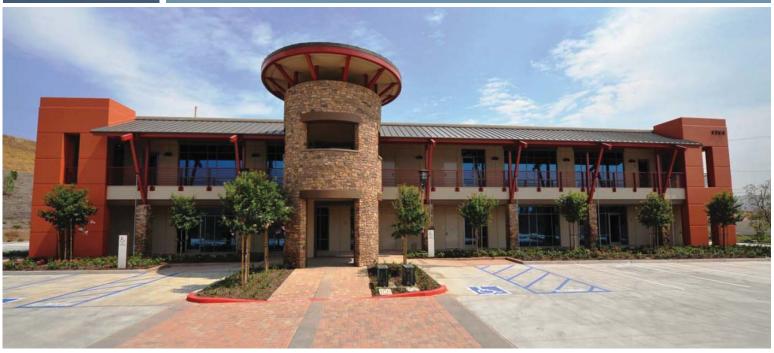

## FOR LEASE

2,613 SF | Norco, CA | Professional Office Suite

**Presented by Strata Realty** | www.norcocampus.com | T (**951)280-1733** | F (951) 280-1739

## 2,613 SF PROFESSIONAL OFFICE SUITE

#### Location

1761 Third Street, Suite 204 Norco, CA 92860

#### **Features**

- 2,613 SF of high-image office space
- Part of a 14 acre master-planned mixed-use business park
- · Large reception area
- Floor-to-ceiling glass conference rooms
- · Private offices with operable windows
- Server Room
- · Coffee Bar
- Large open bull pen
- Fiber Available
- Abundant Landscaping in Common Areas