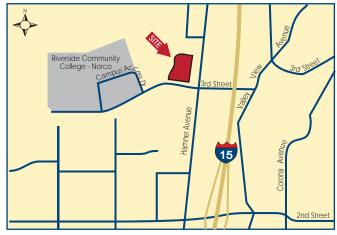

## FOR LEASE

2,613 SF | Norco, CA | Professional Office Suite

**Presented by Strata Realty** | www.norcocampus.com | T (**951)280-1733** | F (951) 280-1739



## 2,613 SF PROFESSIONAL OFFICE SUITE

## **MEDICAL USE ALLOWED**

#### Location

1761 Third Street, Suite 204 Norco, CA 92860

#### **Features**

- 2,613 SF of high-image office space
- Part of a 14 acre master-planned mixed-use business park
- · Large reception area
- Floor-to-ceiling glass conference rooms
- · Private offices with operable windows
- Server Room
- · Coffee Bar
- Large open bull pen
- Fiber Available
- Abundant Landscaping in Common Areas



## Contact:

Timothy Hawke, SIOR (951) 280-1733 | thawke@stratarealty.com

Strata Realty, Inc. | 2433 Pomona Road, Corona, CA 92878 | www.stratarealty.com

The information contained herein was obtained from third parties, and it has not been independently verified by the real estate brokers. Buyers/tenants should have the experts of their choice inspect the property and verify all information. Real estate brokers are not qualified to act as or select experts to legal, tax, environment, building construction, soil-drainage or other such matters. Copyright © 2009 Strata Realty. All rights reserved

### DRE Information

Timothy Hawke's license number is 00880273



# **FOR LEASE**

2,613 SF | Norco, CA | Professional Office Suite

Contact: **Timothy Hawke** | T **(951) 280-1733** 

## **FLO